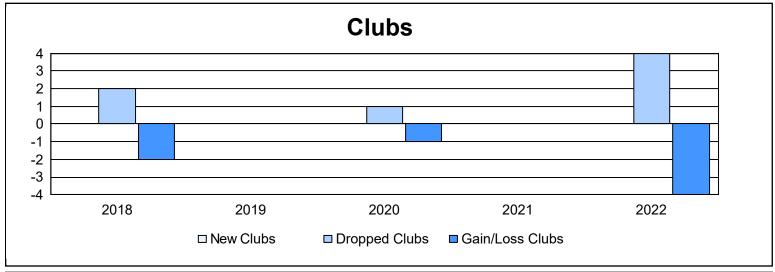

District 14 W As of June 2022 Cumulative

| Year      | New<br>Clubs | Dropped<br>Clubs | Gain/<br>Loss<br>Clubs | New<br>Members | Charter<br>Members | Reinstate<br>Members | Transfer<br>Members | Total<br>Member<br>Added | Total<br>Members<br>Dropped | Gain/<br>Loss<br>Members |
|-----------|--------------|------------------|------------------------|----------------|--------------------|----------------------|---------------------|--------------------------|-----------------------------|--------------------------|
| 2017-2018 | 0            | 2                | -2                     | 38             | 0                  | 2                    | 2                   | 42                       | 81                          | -39                      |
| 2018-2019 | 0            | 0                | 0                      | 35             | 0                  | 4                    | 0                   | 39                       | 55                          | -16                      |
| 2019-2020 | 0            | 1                | -1                     | 41             | 0                  | 1                    | 1                   | 43                       | 62                          | -19                      |
| 2020-2021 | 0            | 0                | 0                      | 41             | 0                  | 0                    | 1                   | 42                       | 59                          | -17                      |
| 2021-2022 | 0            | 4                | -4                     | 48             | 0                  | 1                    | 5                   | 54                       | 92                          | -38                      |
| Average   | 0            | 1                | -1                     | 41             | 0                  | 2                    | 2                   | 44                       | 70                          | -26                      |