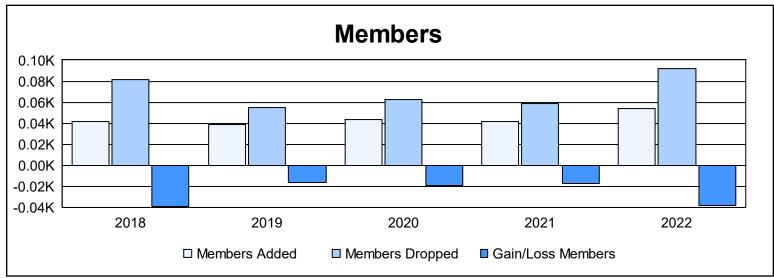

District 14 W As of June 2022 Cumulative

| Year      | New<br>Clubs | Dropped<br>Clubs | Gain/<br>Loss<br>Clubs | New<br>Members | Charter<br>Members | Reinstate<br>Members | Transfer<br>Members | Total<br>Member<br>Added | Total<br>Members<br>Dropped | Gain/<br>Loss<br>Members |
|-----------|--------------|------------------|------------------------|----------------|--------------------|----------------------|---------------------|--------------------------|-----------------------------|--------------------------|
| 2017-2018 | 0            | 2                | -2                     | 38             | 0                  | 2                    | 2                   | 42                       | 81                          | -39                      |
| 2018-2019 | 0            | 0                | 0                      | 35             | 0                  | 4                    | 0                   | 39                       | 55                          | -16                      |
| 2019-2020 | 0            | 1                | -1                     | 41             | 0                  | 1                    | 1                   | 43                       | 62                          | -19                      |
| 2020-2021 | 0            | 0                | 0                      | 41             | 0                  | 0                    | 1                   | 42                       | 59                          | -17                      |
| 2021-2022 | 0            | 4                | -4                     | 48             | 0                  | 1                    | 5                   | 54                       | 92                          | -38                      |
| Average   | 0            | 1                | -1                     | 41             | 0                  | 2                    | 2                   | 44                       | 70                          | -26                      |